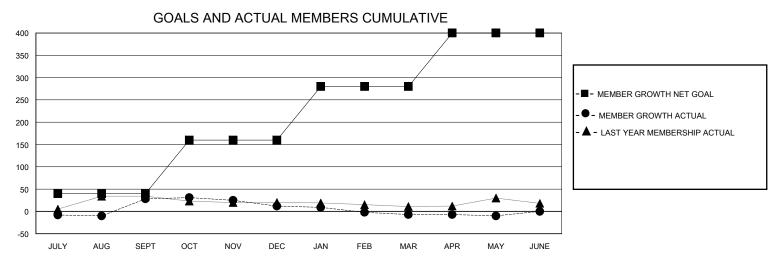

## District 34 C

Results as of: 5/31/2024

| GMT:          |               | LOC         | ATION ALABAMA | \                     |                        |                         | GMT CA                                             |  |
|---------------|---------------|-------------|---------------|-----------------------|------------------------|-------------------------|----------------------------------------------------|--|
|               | Club          | s           |               | Members               |                        |                         |                                                    |  |
|               | RESULTS FOR   | R 2023-2024 |               | RESULTS FOR 2023-2024 |                        |                         |                                                    |  |
| QUARTER       | NEW CLUB GOAL | NEW CLUBS   | DROPPED CLUBS | QUARTER MEM           | BER GROWTH NET<br>GOAL | MEMBER GROWTH<br>ACTUAL | DROPPED<br>MEMBERS ACTUAL<br>(including transfers) |  |
| JULY/AUG/SEPT | 0             | 2           | 0             | JULY/AUG/SEPT         | 40                     | 66                      | 33                                                 |  |
| OCT/NOV/DEC   | 0             | 0           | 0             | OCT/NOV/DEC           | 120                    | 9                       | 24                                                 |  |
| JAN/FEB/MAR   | 1             | 0           | 0             | JAN/FEB/MAR           | 120                    | 14                      | 33                                                 |  |
| APR/MAY/JUNE  | 1             | 0           | 0             | APR/MAY/JUNE          | 120                    | 12                      | 15                                                 |  |