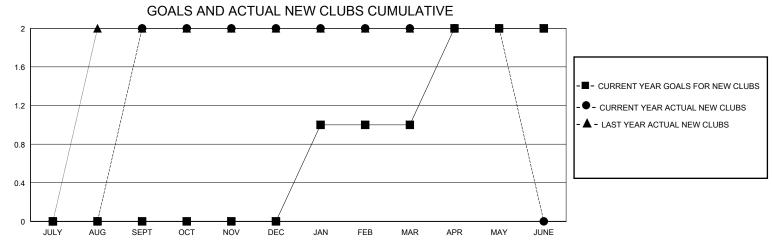

## District 34 C

Results as of: 5/31/2024

| GMT:          |               | LOC         | ATION ALABAMA | \                     |                        |                         | GMT CA                                             |  |
|---------------|---------------|-------------|---------------|-----------------------|------------------------|-------------------------|----------------------------------------------------|--|
|               | Club          | s           |               | Members               |                        |                         |                                                    |  |
|               | RESULTS FOR   | R 2023-2024 |               | RESULTS FOR 2023-2024 |                        |                         |                                                    |  |
| QUARTER       | NEW CLUB GOAL | NEW CLUBS   | DROPPED CLUBS | QUARTER MEM           | BER GROWTH NET<br>GOAL | MEMBER GROWTH<br>ACTUAL | DROPPED<br>MEMBERS ACTUAL<br>(including transfers) |  |
| JULY/AUG/SEPT | 0             | 2           | 0             | JULY/AUG/SEPT         | 40                     | 66                      | 33                                                 |  |
| OCT/NOV/DEC   | 0             | 0           | 0             | OCT/NOV/DEC           | 120                    | 9                       | 24                                                 |  |
| JAN/FEB/MAR   | 1             | 0           | 0             | JAN/FEB/MAR           | 120                    | 14                      | 33                                                 |  |
| APR/MAY/JUNE  | 1             | 0           | 0             | APR/MAY/JUNE          | 120                    | 12                      | 15                                                 |  |